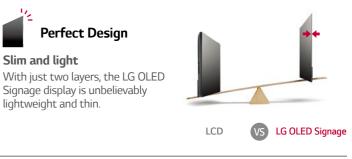

## **Design Innovation Only Possible with OLED Signage** In-glass Wallpaper OLED signage 55EG5CD/SD

In-glass wallpaper is an innovative display option in which OLED panels are fixed between two layers of tempered glass, one at the front and one at the back. As the surrounding structure is transparent, the display gives the impression that the signage is floating in the air and that the projection is coming directly from the glass pane. With its slim and sophisticated design and dual display, LG OLED signage is an excellent way to partition space while communicating your message using both sides of the panel.

# Design Innovation Only Possible with OLED Signage

In-glass Wallpaper OLED signage 55EG5CD/SD

Screen Size

EGSCD/SD • Depth: 13 mm • Brightness: 400 cd/m<sup>2</sup> (APL 25%) • Orientation: Portrait mode • Interface: HDMI, DP, IR, RS232C, USB 3.0