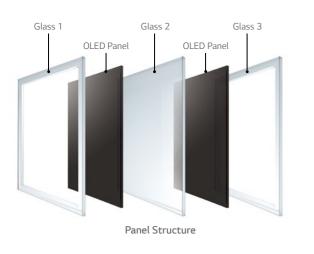

#### **Glass Picture Effect**

55EG5CD

Consisting of slim glass panes and OLED panels, LG signage gives the impression that the image is being projected directly from glass itself.

55EG5SD

#### Two Displays for Multiple Use

The OLED panels provide a two-way media experience and save space thanks to their innovative slim design.

|                                           |                                  | 55EG5CD                                                                                                                                                                                                                                                                                                                                                                                                                                                                                                                                                                          | 55EG5SD                                                                                                                                                                                                                                                                                                                                                                                                      |
|-------------------------------------------|----------------------------------|----------------------------------------------------------------------------------------------------------------------------------------------------------------------------------------------------------------------------------------------------------------------------------------------------------------------------------------------------------------------------------------------------------------------------------------------------------------------------------------------------------------------------------------------------------------------------------|--------------------------------------------------------------------------------------------------------------------------------------------------------------------------------------------------------------------------------------------------------------------------------------------------------------------------------------------------------------------------------------------------------------|
|                                           | Screen Size                      |                                                                                                                                                                                                                                                                                                                                                                                                                                                                                                                                                                                  | 5"                                                                                                                                                                                                                                                                                                                                                                                                           |
| PANEL                                     | Panel Technology                 | OLED                                                                                                                                                                                                                                                                                                                                                                                                                                                                                                                                                                             |                                                                                                                                                                                                                                                                                                                                                                                                              |
|                                           | Aspect Ratio                     | 16:9                                                                                                                                                                                                                                                                                                                                                                                                                                                                                                                                                                             |                                                                                                                                                                                                                                                                                                                                                                                                              |
|                                           | Native Resolution                | 1,920 x 1,080 (FHD)                                                                                                                                                                                                                                                                                                                                                                                                                                                                                                                                                              |                                                                                                                                                                                                                                                                                                                                                                                                              |
|                                           | Brightness                       | 100/400 cd/m <sup>2</sup> (APL 100%/25%) *Average Picture Level                                                                                                                                                                                                                                                                                                                                                                                                                                                                                                                  |                                                                                                                                                                                                                                                                                                                                                                                                              |
|                                           | Viewing Angle (H x V)            | 178 x 178                                                                                                                                                                                                                                                                                                                                                                                                                                                                                                                                                                        |                                                                                                                                                                                                                                                                                                                                                                                                              |
|                                           | Response Time                    | 1 ms (G to G), 8 ms (MPRT)                                                                                                                                                                                                                                                                                                                                                                                                                                                                                                                                                       |                                                                                                                                                                                                                                                                                                                                                                                                              |
|                                           | Operation Hours                  | 18 hrs/7 days (Moving video only)                                                                                                                                                                                                                                                                                                                                                                                                                                                                                                                                                |                                                                                                                                                                                                                                                                                                                                                                                                              |
|                                           | Orientation                      | Portrait                                                                                                                                                                                                                                                                                                                                                                                                                                                                                                                                                                         |                                                                                                                                                                                                                                                                                                                                                                                                              |
| CONNECTIVITY<br>PHYSICAL<br>SPECIFICATION | Input                            | HDMI (1+1), DP (1+1)                                                                                                                                                                                                                                                                                                                                                                                                                                                                                                                                                             |                                                                                                                                                                                                                                                                                                                                                                                                              |
|                                           | Output                           | DP (1+1), Audio, IR out (w/RS232C OUT Port Share)                                                                                                                                                                                                                                                                                                                                                                                                                                                                                                                                |                                                                                                                                                                                                                                                                                                                                                                                                              |
|                                           | External Control                 | RS232C in/out (1+1), RJ45 in/out (1+1), IR receiver (1+1), USB 3.0 (1+1)                                                                                                                                                                                                                                                                                                                                                                                                                                                                                                         |                                                                                                                                                                                                                                                                                                                                                                                                              |
|                                           | Bezel Color                      | Black                                                                                                                                                                                                                                                                                                                                                                                                                                                                                                                                                                            | Black                                                                                                                                                                                                                                                                                                                                                                                                        |
|                                           | Bezel Width                      | (Off-bezel, with Glass)<br>101.3 / 81.3 / 81.3 / 81.3 mm (U/B/L/R)<br>(On-bezel, with Glass)<br>107.9 / 87.9 / 88.5 / 91.6 mm (U/B/L/R)<br>(On-bezel, w/o Glass, Only Panel)<br>6.6 / 6.6 / 7.2 / 10.3 mm (U/B/L/R)                                                                                                                                                                                                                                                                                                                                                              | (Off-bezel, with Glass)<br>101.3 / 81.3 / 81.3 / 81.3 mm (U/B/L/R)<br>(On-bezel, with Glass)<br>107.9 / 87.9 / 91.6 / 88.5 mm (U/B/L/R)<br>(On-bezel, w/o Glass, Only Panel)<br>6.6 / 6.6 / 10.3 / 7.2 mm (U/B/L/R)                                                                                                                                                                                          |
|                                           | Dimension (W x H x D)            | (Head) 861.3x 1,406.2 x 13 mm (w/o Hanging Acc.)<br>(T-Con Box) 312.2 x 213.4 x 16 mm<br>(Signage Box) 412.6 x 222.4 x 64.3 mm                                                                                                                                                                                                                                                                                                                                                                                                                                                   | (Head) 872.7 x 2,050.9 x 500 mm (with Stand Accesso<br>(T-Con Box) 312.2 x 213.4 x 16 mm<br>(Signage Box) 412.6 x 222.4 x 64.3 mm                                                                                                                                                                                                                                                                            |
|                                           | Weight                           | (Head) 31.2 kg<br>(T-Con Box) 1.6 kg<br>(Signage Box) 4.3 kg                                                                                                                                                                                                                                                                                                                                                                                                                                                                                                                     | (Head) 37 kg<br>(ACC-S-EG5D) 53 kg<br>(T-Con Box) 1.6 kg<br>(Signage Box) 4.3kg                                                                                                                                                                                                                                                                                                                              |
|                                           | Carton Dimensions (W x H x D)    | 1,880 x 1,015 x 363 mm                                                                                                                                                                                                                                                                                                                                                                                                                                                                                                                                                           | 1,880 x 1,015 x 363 mm (Pallet: 1,800 x 363 x 12<br>1,184 x 445 x 884 (ACC-S-EG5D)                                                                                                                                                                                                                                                                                                                           |
|                                           | Packed Weight                    | 71.4 kg<br>(Glass Module 1ea, T-Con Box 2ea, Signage Box 2ea)                                                                                                                                                                                                                                                                                                                                                                                                                                                                                                                    | 78 kg (Glass Module 1ea, T-Con Box 2ea,<br>Signage Box 2ea) TBD (ACC-S-EG5D)                                                                                                                                                                                                                                                                                                                                 |
| SPECIAL FEATURES                          |                                  | Temperature sensor, Cooling FAN, ISM method, DPM select, DPM wake up, Energy saving, Motion eye care,<br>File play with USB, Internal memory (64 GB), USB cloning, Calibration mode, PM mode, Fail over, DP daisy cha                                                                                                                                                                                                                                                                                                                                                            |                                                                                                                                                                                                                                                                                                                                                                                                              |
| ENVIRONMENT<br>CONDITIONS<br>POWER        | Operation Temperature            | 0°C to 40°C                                                                                                                                                                                                                                                                                                                                                                                                                                                                                                                                                                      |                                                                                                                                                                                                                                                                                                                                                                                                              |
|                                           | Operation Humidity               | 10% to 80%                                                                                                                                                                                                                                                                                                                                                                                                                                                                                                                                                                       |                                                                                                                                                                                                                                                                                                                                                                                                              |
|                                           | Power Supply                     | 100–240 V~, 50/60 Hz                                                                                                                                                                                                                                                                                                                                                                                                                                                                                                                                                             |                                                                                                                                                                                                                                                                                                                                                                                                              |
|                                           | Power Type                       | Built-in Power                                                                                                                                                                                                                                                                                                                                                                                                                                                                                                                                                                   |                                                                                                                                                                                                                                                                                                                                                                                                              |
| POWER<br>CONSUMPTION                      | Тур.                             | 190 W                                                                                                                                                                                                                                                                                                                                                                                                                                                                                                                                                                            |                                                                                                                                                                                                                                                                                                                                                                                                              |
|                                           | DPM                              | 3 W under                                                                                                                                                                                                                                                                                                                                                                                                                                                                                                                                                                        |                                                                                                                                                                                                                                                                                                                                                                                                              |
|                                           | Power Off                        | 0.5 W under                                                                                                                                                                                                                                                                                                                                                                                                                                                                                                                                                                      |                                                                                                                                                                                                                                                                                                                                                                                                              |
| STANDARD<br>(CERTIFICATION)               | Safety                           | UL / cUL / CB / TUV / KC                                                                                                                                                                                                                                                                                                                                                                                                                                                                                                                                                         |                                                                                                                                                                                                                                                                                                                                                                                                              |
|                                           | EMC                              | FCC Class "A" / CE / KCC                                                                                                                                                                                                                                                                                                                                                                                                                                                                                                                                                         |                                                                                                                                                                                                                                                                                                                                                                                                              |
|                                           | ErP/Energy Star                  | Yes / NA                                                                                                                                                                                                                                                                                                                                                                                                                                                                                                                                                                         |                                                                                                                                                                                                                                                                                                                                                                                                              |
| MEDIA PLAYER                              | OPS-Type Compatible              | Yes                                                                                                                                                                                                                                                                                                                                                                                                                                                                                                                                                                              |                                                                                                                                                                                                                                                                                                                                                                                                              |
| COMPATIBILITY                             | External Media Player Attachable |                                                                                                                                                                                                                                                                                                                                                                                                                                                                                                                                                                                  |                                                                                                                                                                                                                                                                                                                                                                                                              |
| SOFTWARE<br>COMPATIBILITY                 | Content Management Software      | SuperSign Premium                                                                                                                                                                                                                                                                                                                                                                                                                                                                                                                                                                |                                                                                                                                                                                                                                                                                                                                                                                                              |
|                                           | Control and Monitoring Software  |                                                                                                                                                                                                                                                                                                                                                                                                                                                                                                                                                                                  | ign Link                                                                                                                                                                                                                                                                                                                                                                                                     |
| ACCESSORIES                               | Basic                            | Remote controller (include battery 2ea), Power cord,<br>QSG, HDMI cable (1m x 2ea for connection between<br>T-Con box and signage box, 1.8m x 2ea),<br>Power Hanness Cable (1m x 2ea for connection<br>between T-Con box and signage box),<br>IR receiver (2ea), Regulation book,<br>Phone to RS232C gender (2ea), Jack cover,<br>Signage box mounting bracket,<br>T-Con box mounting bracket,<br>T-Con box mounting bracket, FFC cable cover,<br>Hanging Supporter front, Hanging supporter rear,<br>Hanging supporter rear cover,<br>FFC cable supporter assy, Ceiling bracket | Remote Controller (include battery 2ea),<br>Power Cord, QSG, HDMI Cable (1m x 2ea for<br>connection between T-Con box and signage box<br>1.8m x 2ea), Power Hanness Cable (1m x 2ea for<br>connection between T-Con box and signage box<br>IR receiver (2ea), Regulation Book,<br>Phone to RS232C Gender (2 ea), Jack Cover,<br>Signage Box Mounting Bracket,<br>T-Con Box Mounting Bracket, FFC Cable Cover |
|                                           |                                  | i i e cable supporter assy, celling bracket                                                                                                                                                                                                                                                                                                                                                                                                                                                                                                                                      |                                                                                                                                                                                                                                                                                                                                                                                                              |